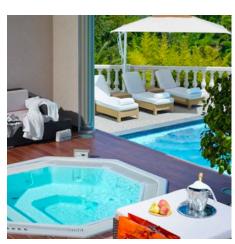

# Services:

Professional laundry -Heated seawater pool (12mx7m) with waterfall -Jacuzzi. Sauna- Hammam. Alarm system, 10 cameras, satellite 200 channels in all rooms, parking 30 places. Guardian and housekeepe