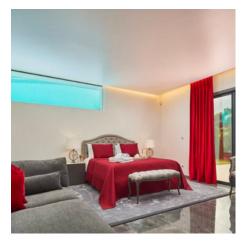

## Main Villa:

Ground floor: - Large living room with fireplace, plasma screen - Terrace and summer dining room.

- Large independent kitchen fully equipped. - Dining room - 3 double bedrooms (160cm beds) each with ensuite bathroom, toilet, dressing room, mini bar, safe, satellite TV.

First floor: - master suite (bed 180cm) with bathroom, shower and toilet, mini bar, satellite TV, safe and telephone Terrace

Garden level: - Suite consisting of a double bedroom (180 cm bed) with dressing room, bathroom, shower and toilet, mini bar, satellite TV, safe and telephone. - Suite with a large shower room and toilet. - 1 guest bathroom. - Large reception room with bar and large terrace.