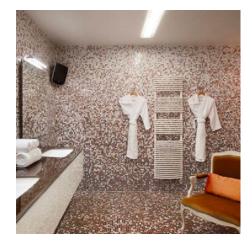

First floor: - master suite (bed 180cm) with bathroom, shower and toilet, mini bar, satellite TV, safe and telephone Terrace

Garden level: - Suite consisting of a double bedroom (180 cm bed) with dressing room, bathroom, shower and toilet, mini bar, satellite TV, safe and telephone. - Suite with a large shower room and toilet. - 1 guest bathroom. - Large reception room with bar and large terrace.