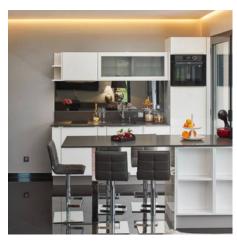

## Main Villa:

Ground floor: - Large living room with fireplace, plasma screen - Terrace and summer dining room.

- Large independent kitchen fully equipped. - Dining room - 3 double bedrooms (160cm beds) each with ensuite bathroom, toilet, dressing room, mini bar, safe, satellite TV.