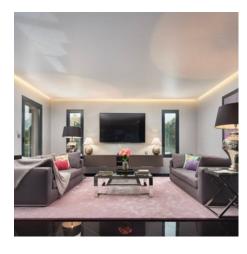

## Main Villa:

Ground floor: - Large living room with fireplace, plasma screen - Terrace and summer dining room.

- Large independent kitchen fully equipped. - Dining room - 3 double bedrooms (160cm beds) each with ensuite bathroom, toilet, dressing room, mini bar, safe, satellite TV.

First floor: - master suite (bed 180cm) with bathroom, shower and toilet, mini bar, satellite TV, safe and telephone Terrace

Garden level: - Suite consisting of a double bedroom (180 cm bed) with dressing room, bathroom, shower and toilet, mini bar, satellite TV, safe and telephone. - Suite with a large shower room and toilet. - 1 guest bathroom. - Large reception room with bar and large terrace.