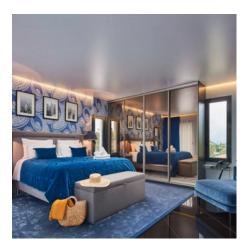

First floor: - master suite (bed 180cm) with bathroom, shower and toilet, mini bar, satellite TV, safe and telephone Terrace

Garden level: - Suite consisting of a double bedroom (180 cm bed) with dressing room, bathroom, shower and toilet, mini bar, satellite TV, safe and telephone. - Suite with a large shower room and toilet. - 1 guest bathroom. - Large reception room with bar and large terrace.

Equipped kitchen.

Elevator serving the lower level.

Luggage service for guests and guests staying at the Domaine.

Three bedroom suites with double bed 180 X 200 cm, mini bar, satellite TV, safe and individual telephone.