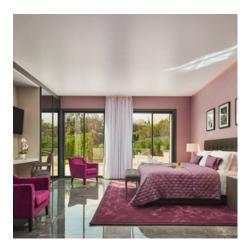

First floor: - master suite (bed 180cm) with bathroom, shower and toilet, mini bar, satellite TV, safe and telephone Terrace

Garden level: - Suite consisting of a double bedroom (180 cm bed) with dressing room, bathroom, shower and toilet, mini bar, satellite TV, safe and telephone. - Suite with a large shower room and toilet. - 1 guest bathroom. - Large reception room with bar and large terrace.

Equipped kitchen.

Elevator serving the lower level.

Luggage service for guests and guests staying at the Domaine.

Three bedroom suites with double bed 180 X 200 cm, mini bar, satellite TV, safe and individual telephone.