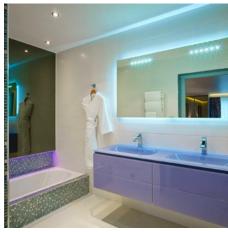

First floor: - master suite (bed 180cm) with bathroom, shower and toilet, mini bar, satellite TV, safe and telephone Terrace

Garden level: - Suite consisting of a double bedroom (180 cm bed) with dressing room, bathroom, shower and toilet, mini bar, satellite TV, safe and telephone. - Suite with a large shower room and toilet. - 1 guest bathroom. - Large reception room with bar and large terrace.