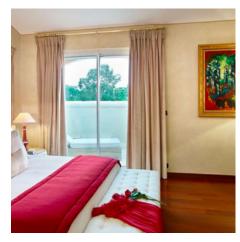

## Main Villa:

Ground floor: - Large living room with fireplace, plasma screen - Terrace and summer dining room.

- Large independent kitchen fully equipped. - Dining room - 3 double bedrooms (160cm beds) each with ensuite bathroom, toilet, dressing room, mini bar, safe, satellite TV.

First floor: - master suite (bed 180cm) with bathroom, shower and toilet, mini bar, satellite TV, safe and telephone Terrace

Garden level: - Suite consisting of a double bedroom (180 cm bed) with dressing room, bathroom, shower and toilet, mini bar, satellite TV, safe and telephone. - Suite with a large shower room and toilet. - 1 guest bathroom. - Large reception room with bar and large terrace.