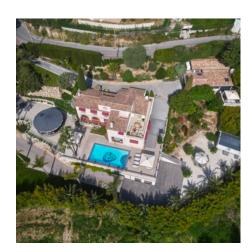

### 9 BEDROOM

Luxury domaine for rent in Cannes, composed of Main house with guest house, with an exceptional land of 2 hectares with flat garden and fountain, located in the heart of California Super Cannes, offering high quality services.

## Main Villa:

Ground floor: - Large living room with fireplace, plasma screen - Terrace and summer dining room.

- Large independent kitchen fully equipped. - Dining room - 3 double bedrooms (160cm beds) each with ensuite bathroom, toilet, dressing room, mini bar, safe, satellite TV.

# Services:

Professional laundry -Heated seawater pool (12mx7m) with waterfall -Jacuzzi. Sauna- Hammam. Alarm system, 10 cameras, satellite 200 channels in all rooms, parking 30 places. Guardian and housekeepe