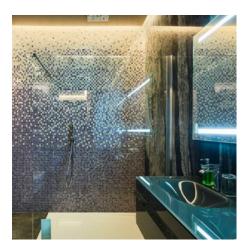

## Main Villa:

Ground floor: - Large living room with fireplace, plasma screen - Terrace and summer dining room.

- Large independent kitchen fully equipped. - Dining room - 3 double bedrooms (160cm beds) each with ensuite bathroom, toilet, dressing room, mini bar, safe, satellite TV.

First floor: - master suite (bed 180cm) with bathroom, shower and toilet, mini bar, satellite TV, safe and telephone Terrace

Garden level: - Suite consisting of a double bedroom (180 cm bed) with dressing room, bathroom, shower and toilet, mini bar, satellite TV, safe and telephone. - Suite with a large shower room and toilet. - 1 guest bathroom. - Large reception room with bar and large terrace.