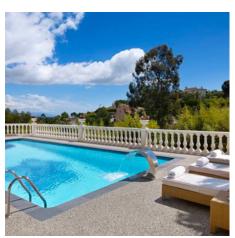

# Services:

Professional laundry -Heated seawater pool (12mx7m) with waterfall -Jacuzzi. Sauna- Hammam. Alarm system, 10 cameras, satellite 200 channels in all rooms, parking 30 places. Guardian and housekeepe