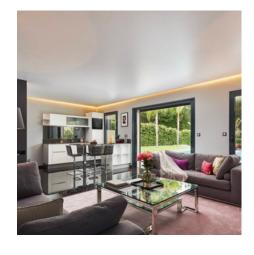

## Main Villa:

Ground floor: - Large living room with fireplace, plasma screen - Terrace and summer dining room.

- Large independent kitchen fully equipped. - Dining room - 3 double bedrooms (160cm beds) each with ensuite bathroom, toilet, dressing room, mini bar, safe, satellite TV.