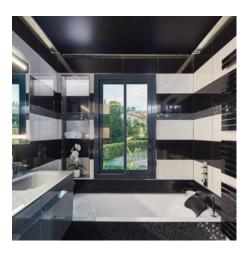

## Main Villa:

Ground floor: - Large living room with fireplace, plasma screen - Terrace and summer dining room.

- Large independent kitchen fully equipped. - Dining room - 3 double bedrooms (160cm beds) each with ensuite bathroom, toilet, dressing room, mini bar, safe, satellite TV.

First floor: - master suite (bed 180cm) with bathroom, shower and toilet, mini bar, satellite TV, safe and telephone Terrace

Garden level: - Suite consisting of a double bedroom (180 cm bed) with dressing room, bathroom, shower and toilet, mini bar, satellite TV, safe and telephone. - Suite with a large shower room and toilet. - 1 guest bathroom. - Large reception room with bar and large terrace.