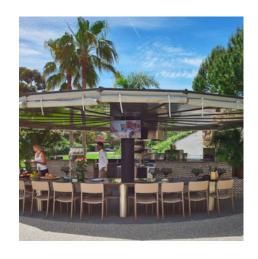

#### Guest House:

Living room equipped with a large plasma screen.

This living room takes you directly to a large covered terrace with a beautiful garden furniture with mountain views.

The dining room can accommodate 6 people.