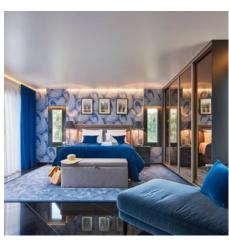

First floor: - master suite (bed 180cm) with bathroom, shower and toilet, mini bar, satellite TV, safe and telephone Terrace

Garden level: - Suite consisting of a double bedroom (180 cm bed) with dressing room, bathroom, shower and toilet, mini bar, satellite TV, safe and telephone. - Suite with a large shower room and toilet. - 1 guest bathroom. - Large reception room with bar and large terrace.

Equipped kitchen.

Elevator serving the lower level.

Luggage service for guests and guests staying at the Domaine.

Three bedroom suites with double bed 180 X 200 cm, mini bar, satellite TV, safe and individual telephone.