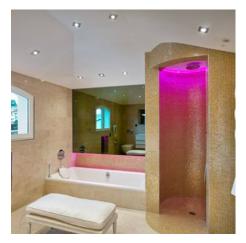

First floor: - master suite (bed 180cm) with bathroom, shower and toilet, mini bar, satellite TV, safe and telephone Terrace

Garden level: - Suite consisting of a double bedroom (180 cm bed) with dressing room, bathroom, shower and toilet, mini bar, satellite TV, safe and telephone. - Suite with a large shower room and toilet. - 1 guest bathroom. - Large reception room with bar and large terrace.