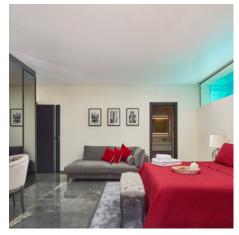

## Main Villa:

Ground floor: - Large living room with fireplace, plasma screen - Terrace and summer dining room.

- Large independent kitchen fully equipped. - Dining room - 3 double bedrooms (160cm beds) each with ensuite bathroom, toilet, dressing room, mini bar, safe, satellite TV.

First floor: - master suite (bed 180cm) with bathroom, shower and toilet, mini bar, satellite TV, safe and telephone Terrace

Garden level: - Suite consisting of a double bedroom (180 cm bed) with dressing room, bathroom, shower and toilet, mini bar, satellite TV, safe and telephone. - Suite with a large shower room and toilet. - 1 guest bathroom. - Large reception room with bar and large terrace.

Equipped kitchen.

Elevator serving the lower level.

Luggage service for guests and guests staying at the Domaine.

Three bedroom suites with double bed 180 X 200 cm, mini bar, satellite TV, safe and individual telephone.